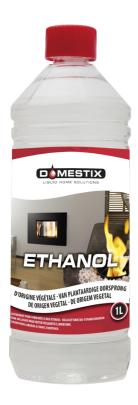

## DMX E 1 L

# Vegetable origin ethanol

#### **Product data sheet**

| Product category | Vegetable origin ethanol         |
|------------------|----------------------------------|
| Brand            | Domestix                         |
| Model            | DMX E 1 L                        |
| Package          | Brown carton with 1L PET bottles |
| EAN code         | 8713508748290                    |

### **Product information**

|      | Ethanol 96% of vegetable origin                                                      |
|------|--------------------------------------------------------------------------------------|
|      | Eurodenaturant 2017                                                                  |
|      | Typical, varying on origin (plant type)                                              |
|      | N.A.                                                                                 |
|      | 22072000                                                                             |
|      | (Bio) ethanol fire places / Deco Fires                                               |
|      | UN1170 product is subject to ADR-transport except when packed in Limited Quantities. |
|      | UN 1170, ethanol (ethylalcohol, solution)                                            |
| °C   | > 12                                                                                 |
| kg/l | 0,8                                                                                  |
|      | 3, 11                                                                                |
|      | 33                                                                                   |
|      |                                                                                      |