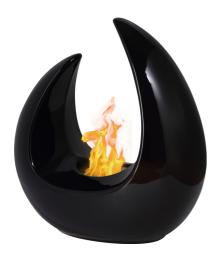

## **Decorative ethanol fireplace**

## **Decorative ethanol fireplace**

Extra long burn time

Designed for easy filling

Double safety burner

Extinguishing tool included

No spillage even when turned upside down

High end design

Free standing: This deco fire is suitable for any patio.