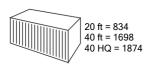

### Accessories (to order)

Description EAN code

**W x D x H =** 37 x 37 x 22 cm