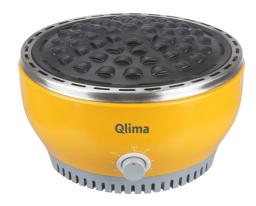

# **Charcoal table grill**

## **NJOY 1007**

## **Charcoal table grill**

Adjustable temperature

Easy to clean

Easy to move

Indoor and outdoor use

Easy to operate

Grill included

**Instant cooking:** Ready to use in 4-5 minutes. Quick way of barbequing with the family. The grill uses only 8 briquettes for over 1 hour of grilling.